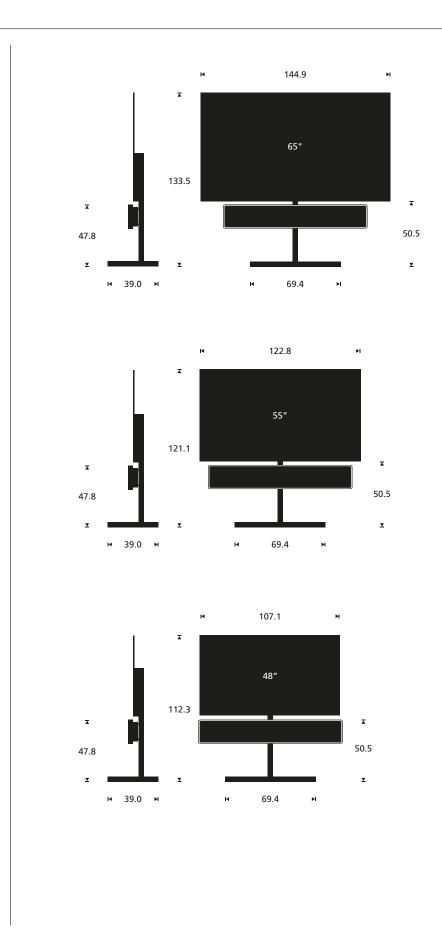

#### BASIC

Product dimensions

#### SPECIFICATION

Capability Can be used with TV screens\* ranging from 40" up to 65" Material Black painted steel

#### Feature

Cable management for hiding cables from the soundbar to the floor

\*TV screens with VESA interface up to 300\*300 mm, and max 25,6 kg.

BEOSOUND STAGE FLOOR STAND

Ċ

כ

BEC

 $\mathsf{D} \mathsf{I} \mathsf{M} \mathsf{E} \mathsf{N} \mathsf{S} \mathsf{I} \mathsf{O} \mathsf{N} \mathsf{S}$ 