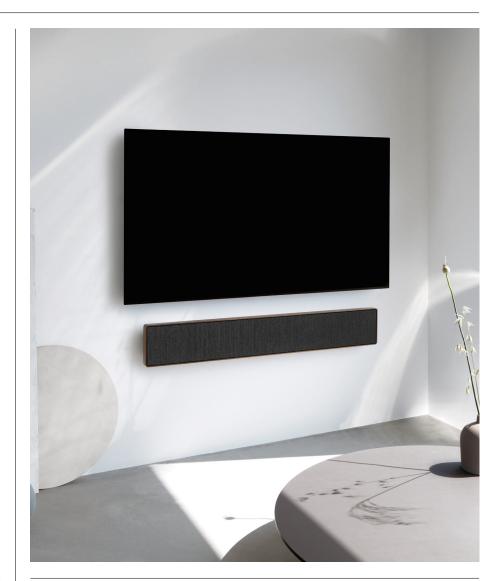

# Crafted sound. Seamless continuity.

Take the TV experience to a different level with Beosound Stage, a beautifully crafted soundbar that sounds as good as it looks. Bringing rich and powerful Bang & Olufsen sound to all your TV viewing, Beosound Stage enhances viewing pleasure with a combination of the latest in audio technology and seamless design – as well as being powerful enough to avoid the need for a separate subwoofer. And with flexible placement options, it blends in and stands out beautifully with your interior décor.

#### IMPORTANT FEATURES

- ∠ Soundbar as interior design.
- Powerful room filling sound.
- Integrated music and multiroom capabilities.