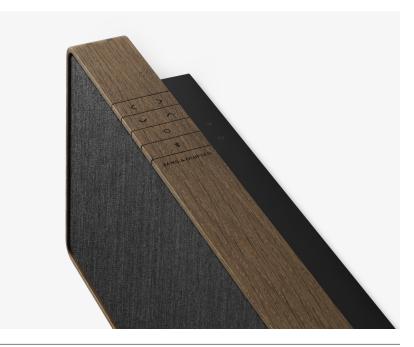

#### Local buttons

Volume up/down - step forward/ previous - Touch to Join/Preset -Bluetooth pairing

#### YOU MIGHT WANNA KNOW

**Designer** NORM architects