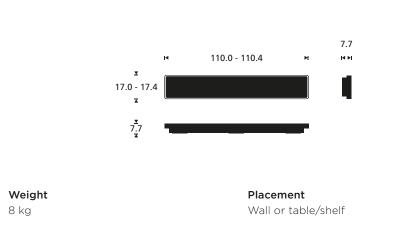

## BEOSOUND STAGE PRODUCT OVERVIEW

# Crafted sound. Seamless continuity.

Take the TV experience to a different level with Beosound Stage, a beautifully crafted soundbar that sounds as good as it looks. Bringing rich and powerful Bang & Olufsen sound to all your TV viewing, Beosound Stage enhances viewing pleasure with a combination of the latest in audio technology and seamless design – as well as being powerful enough to avoid the need for a separate subwoofer. And with flexible placement options, it blends in and stands out beautifully with your interior décor.



#### IMPORTANT FEATURES

- ∠ Soundbar as interior design.
- Powerful room filling sound.
- Integrated music and multiroom capabilities.





#### BASIC

Product dimensions



#### TECHNICAL

Cabinet principle

Closed boxes

## Power amplifiers

4 x 50 W class D for Bass driver 4 x 50 W class D for Midrange driver 3 x 50 W class D for Tweeter driver

#### **11 Speaker drivers**



#### Multiroom

Airplay 2 Chromecast built-in BeoLink Multiroom support including Touch to Join

#### Local buttons

Volume up/down - step forward/ previous - Touch to Join/Preset -Bluetooth pairing

#### **Remote Control**

3rd party TV remote (volume - mute on - standby), control commands via HDMI ARC Beoremote One BT with LG OLED C9 TVs Bang & Olufsen app

#### Features

3 -channel stereo sound system Dolby Atmos Dolby TrueHD AirPlay 2 ChromeCast built-in Bluetooth 4.2 TuneIn QPlay 2.0 Deezer Audio playback via analogue Line-in  $\mathsf{C} \mathrel{\mathsf{O}} \mathrel{\mathsf{N}