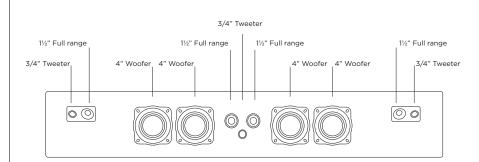

afted soundbar that sounds as good as it looks. Bringing rich and powerful Bang & Olufsen sound to all your TV viewing, Beosound Stage enhances viewing pleasure with a combination of the latest in audio technology and seamless design – as well as being powerful enough to avoid the need for a separate subwoofer. And with flexible placement options, it blends in and stands out beautifully with your interior décor.



#### IMPORTANT FEATURES

- ∠ Soundbar as interior design.
- Powerful room filling sound.
- Integrated music and multiroom capabilities.





#### BASIC

Product dimensions



#### TECHNICAL

Cabinet principle

Closed boxes

## Power amplifiers

4 x 50 W class D for Bass driver 4 x 50 W class D for Midrange driver 3 x 50 W class D for Tweeter driver

#### **11 Speaker drivers**



#### Multiroom

Airplay 2 Chromecast built-in BeoLink Multiroom support including Touch to Join

#### Local buttons

Volume up/down - step forward/ previous - Touch to Join/Preset -Bluetooth pairing

#### **Remote Control**

3rd party TV remote (volume - mute on - standby), control commands via HDMI ARC Beoremote One BT with LG OLED C9 TVs Bang & Olufsen app

#### Features

3 -channel stereo sound system Dolby Atmos Dolby TrueHD AirPlay 2 ChromeCast built-in Bluetooth 4.2 TuneIn QPlay 2.0 Deezer Audio playback via analogue Line-in  $\mathsf{C} \mathrel{\mathsf{O}} \mathrel{\mathsf{N}} \mathrel{\mathsf{N}} \mathrel{\mathsf{E}} \mathrel{\mathsf{C}} \mathrel{\mathsf{T}} \mathrel{\mathsf{I}} \mathrel{\mathsf{V}} \mathrel{\mathsf{I}} \mathrel{\mathsf{T}} \mathrel{\mathsf{Y}}$ 

### Wired Conn