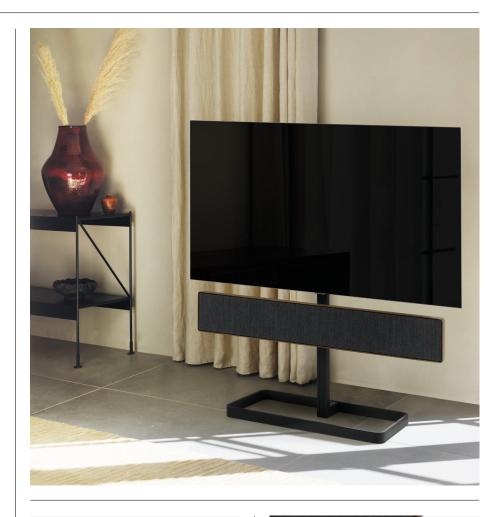

# Floor Stand

Unique and minimalistic floor placement of TV that lifts the Beosound Stage soundbar and the TV into a complete TV solution.

#### SPECIFICATION

Capability Can be used with TV screens\* ranging from 40" up to 65" Material Black painted steel

#### Feature

Cable management for hiding cables from the soundbar to the floor

\*TV screens with VESA interface up to 300\*300 mm, and max 25,6 kg.

BEOSOUND STAGE FLOOR STAND

Ċ

כ

BEC

 $\mathsf{D} \mathsf{I} \mathsf{M} \mathsf{E} \mathsf{N} \mathsf{S} \mathsf{I} \mathsf{O} \mathsf{N} \mathsf{S}$ 