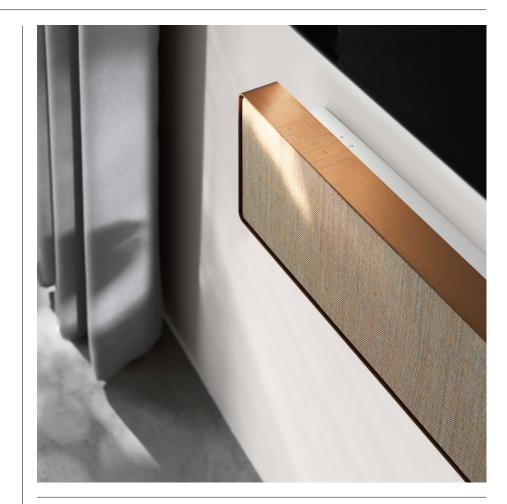

# Crafted sound. Seamless continuity.

Take the TV experience to a different level with Beosound Stage, a beautifully crafted soundbar that sounds as good as it looks. Bringing rich and powerful Bang & Olufsen sound to all your TV viewing, Beosound Stage enhances viewing pleasure with a combination of the latest in audio technology and seamless design – as well as being powerful enough to avoid the need for a separate subwoofer. And with flexible placement options, it blends in and stands out beautifully with your interior décor.

# Bộ

ר

**Frame** Natural Aluminium

**Cover** Black

Cabinet Black

BRONZE TONE

**Frame** Bronze Tone Aluminium

**Cover** Warm Taupe by Kvadrat