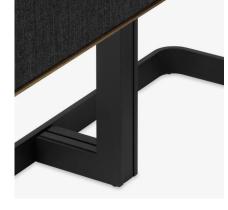

#### Feature

Cable management for hiding cables from the soundbar to the floor

\*TV screens with VESA interface up to 300\*300 mm, and max 25,6 kg.

BEOSOUND STAGE FLOOR STAND

Ċ

כ

BEC

 $\mathsf{D} \mathsf{I} \mathsf{M} \mathsf{E} \mathsf{N} \mathsf{S} \mathsf{I} \mathsf{O} \mathsf{N} \mathsf{S}$ 