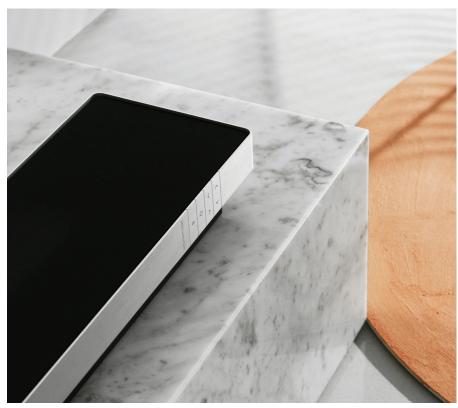

#### Local buttons

Volume up/down - step forward/ previous - Touch to Join/Preset -Bluetooth pairing